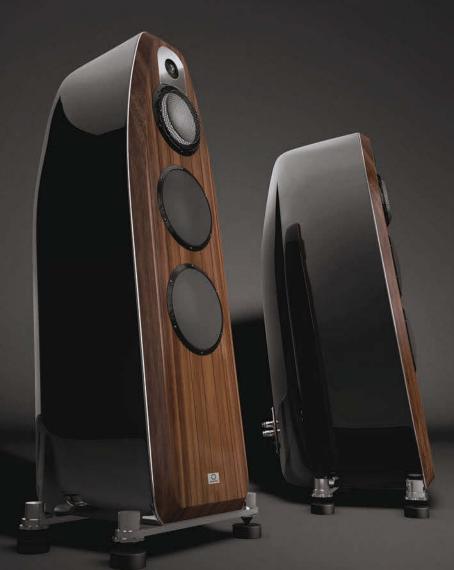

## **COLTRANE TENOR 2**

When it comes to technology we know the field better than the rest. That's why the new Coltrane Tenor 2 is our best yet, continuing our legacy.

Intelligently designed with market-leading technology, each speaker is crafted with absolute respect to the music.

Coltrane Tenor 2 features Jorma Design cables, elevating the model to a new vista. Our signature build includes Cell technology, record low distortion and perfect time and phase coherence.

> A speaker that shows the true direction for high end audio. Not only for Marten.